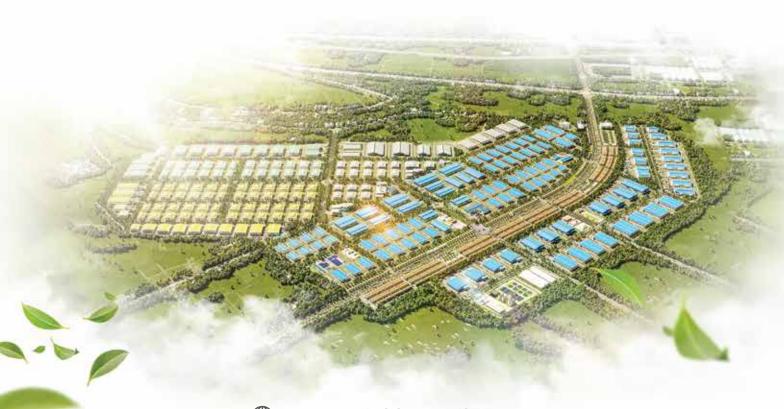

# MINH HUNG SIKICO INDUSTRIAL PARK

# **66** Master Plan

Total area of Phase 1: 655 ha

MINH HUNG SIKICO diversifies its use of land fund in pursuit for an industrial park towards the Green industrial – Services - Trade complex model.

#### 1. INDUSTRIAL AREA (475.4ha)

The prepared land lots are ready for construction.

#### 2. COMMERCIAL - SERVICE AREA (19.6ha)

- Commercial service area (restaurants, coffee shops, convenience stores, etc.)
- > Housing for professionals.

# 3. TECHNICAL INFRASTRUCTURE SECTORS (13.8ha)

### 4. GREEN SPACE & INTERNAL ROAD NETWORK (146.2ha)

- > Green space brings about relaxing landscape, air purification, spiritual balance, stress relief and labour productivity improvement.
- ➤ Designed with 4-6 lanes of 12-ton/axis allowable loading, fully equipped with plants, lighting, fire protection and other underground technical facilities.