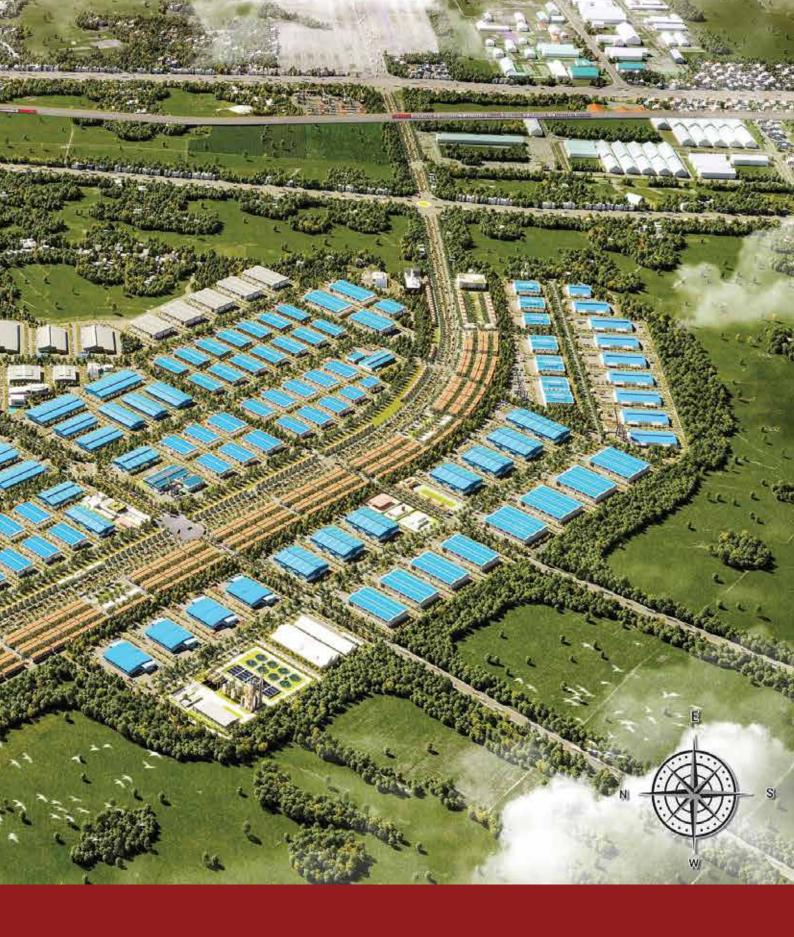

# **66** Master Plan

Total area of Phase 1: 655 ha

MINH HUNG SIKICO diversifies its use of land fund in pursuit for an industrial park towards the Green industrial – Services - Trade complex model.

#### 1. INDUSTRIAL AREA (475.4ha)

The prepared land lots are ready for construction.

### 4. GREEN SPACE & INTERNAL ROAD NETWORK (146.2ha)

- > Green space brings about relaxing landscape, air purification, spiritual balance, stress relief and labour productivity improvement.
- ➤ Designed with 4-6 lanes of 12-ton/axis allowable loading, fully equipped with plants, lighting, fire protection and other underground technical facilities.