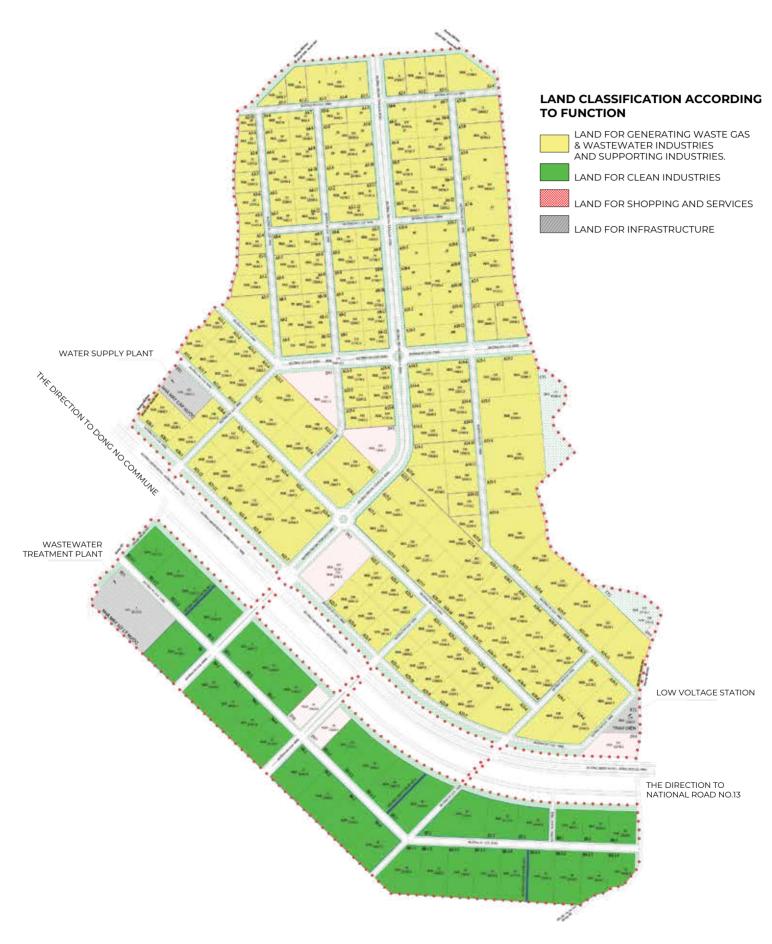

# **66** Master Plan

Total area of Phase 1: 655 ha

MINH HUNG SIKICO diversifies its use of land fund in pursuit for an industrial park towards the Green industrial – Services - Trade complex model.

#### 1. INDUSTRIAL AREA (475.4ha)

The prepared land lots are ready for construction.

#### 2. COMMERCIAL - SERVICE AREA (19.6ha)

- Commercial service area (restaurants, coffee shops, convenience stores, etc.)
- > Housing for professionals.

# 3. TECHNICAL INFRASTRUCTURE SECTORS (13.8ha)

#### WATER SUPPLY PLANT

- > Total capacity: 34,985 m³/day night.
- > Currently planning to increase the capacity.

#### WASTEWATER TREATMENT PLANT

- > Total capacity: 25,000m³/ day night.
- > Currently planning to increase the capacity.
- Apply the most recently advanced biotechnology to treat wastewater discharged, which is environment - friendly.

#### **CLEAN INDUSTRIES**

- > Electronics, microelectronics.
- > Pharmaceutical industries.
- > Stationery.

# GENERATING LARGE AMOUNT OF WASTEWATER INDUSTRIES

- > Food processing.
- Producing animal and poultry feeds.
- > Textile (with dyeing process).

# GENERATING WASTE GASES & WASTEWATER INDUSTRIES

- > Wood, interior decoration.
- > Paper, packaging.
- Construction materials, mechanics (with plating process).
- > Manufacturing and assembly of sport equipments.
- > Plastic production.

#### **SUPPORTING INDUSTRIES**

- > Gloves.
- > Production of threads, buttons.
- > Auxiliary products for furniture industries.
- Some mechanical & machinery industries.
- Accessories for other industries in the IP.