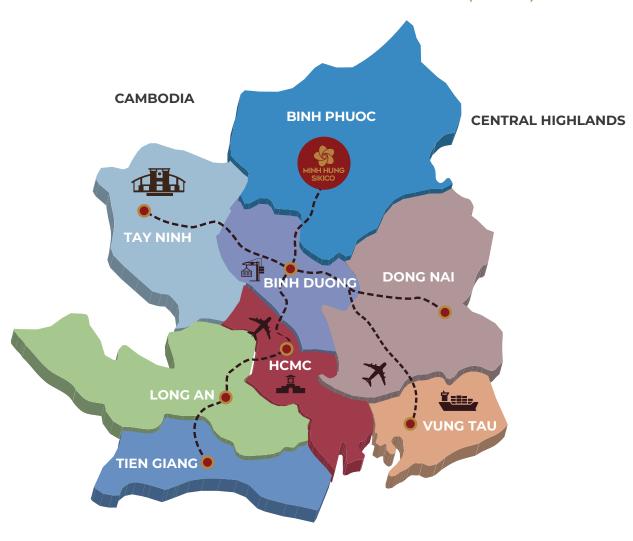

# Gateway for **Trade Connection**

Strategic location: Located in the Southern key economic zone, an important link from the Southeast to the Central Highlands and Cambodia, adjacent to Ho Chi Minh, Binh Duong, Tay Ninh, Dong Nai.

Convenient connections: Tan Son Nhat International Airport, Cai Mep International Terminal, Hoa Lu border gate, etc, favorable for import and export.

Located on the backbone traffic axis: National Route 13, 14, Expressway Ho Chi Minh City - Thu Dau Mot - Chon Thanh. Trans-Asian railway, etc., shortening the transportation time.

#### **BINH PHUOC PROVINCE**

IN THE SOUTHERN KEY ECONOMIC ZONE (SKEZ)

# **CONNECTION HUB**

MINH HUNG SIKICO Industrial Park is placed in a strategic location, **directly connected** to **major cities and provinces, airports and seaports**, which further promotes transportation & trade exchanges with neighboring regions.

MINH HUNG SIKICO is also located on the **backbone roads** to the **Central Highlands** - a potential source of raw materials for industries.