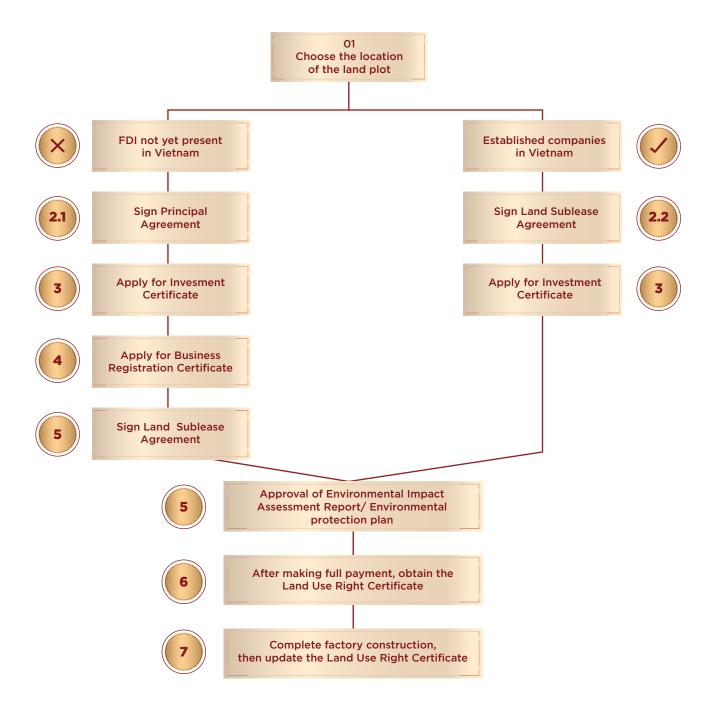

# 01

#### **STRATEGIC LOCATION - CONNECTION HUB**

Located in the key traffic network of the Southern key economic zone, promoting trade and transportation.

Adjacent to Binh Duong and Ho Chi Minh City, MINH HUNG SIKICO inherits all infrastructure and service utilities of these two cities.

02

# GREEN INDUSTRIAL - SERVICES - TRADE COMPLEX MODEL

MINH HUNG SIKICO develops the industrial park toward a Green Industrial - Services – Trade complex model, in order to create a complete ecosystem which appeals to labourers and investors.

MINH HUNG SIKICO 03

# ADVANTAGES OF MULTI-INDUSTRY DEVELOPMENT

Endowed with generous resources in Binh Phuoc Province, MINH HUNG SIKICO plans towards a diversification of industries.

Particularly, this is the only industrial park in Binh Phuoc that is planned to include wastewater and waste gas generating industries.

INVESTMENT INCENTIVES

All companies in MINH HUNG SIKICO Industrial Park enjoy the tax incentives.

04

# CO-INNOVATE WITH INVESTORS

MINH HUNG SIKICO commits to a constant companionship and support for investors throughout their course of business.