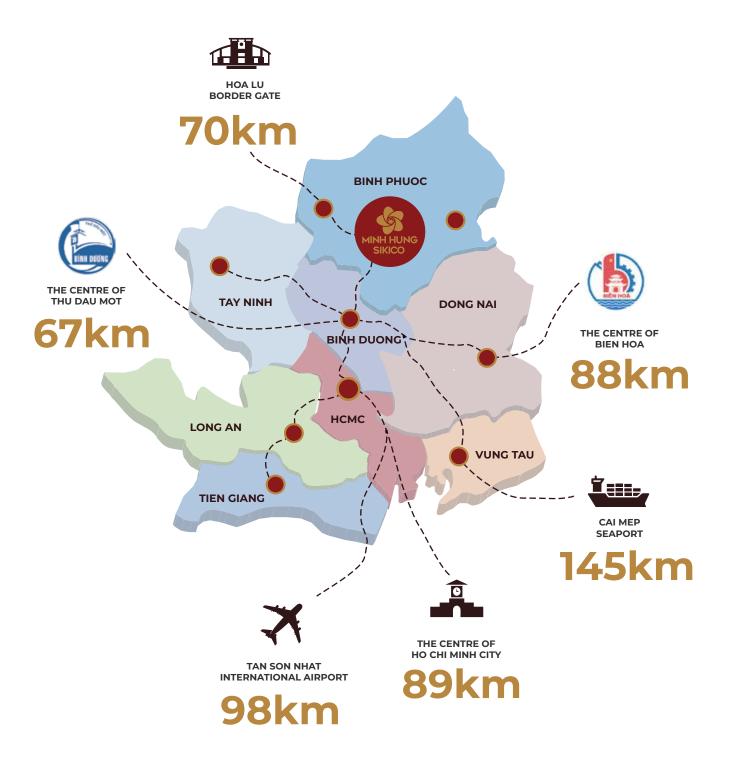

# **CONNECTION HUB**

MINH HUNG SIKICO Industrial Park is placed in a strategic location, **directly connected** to **major cities and provinces, airports and seaports**, which further promotes transportation & trade exchanges with neighboring regions.

MINH HUNG SIKICO is also located on the **backbone roads** to the **Central Highlands** - a potential source of raw materials for industries.

#### **DISTANCE TO**

Major cities and provinces, seaports and border gates

#### TO ARTERIAL ROADS

| to National Route 13 | to National Route 14 | to HCM – TDM – Chon Thanh<br>Expressway |
|----------------------|----------------------|-----------------------------------------|
| 6.5km                | 19.5 <sub>KM</sub>   | 8.1km                                   |