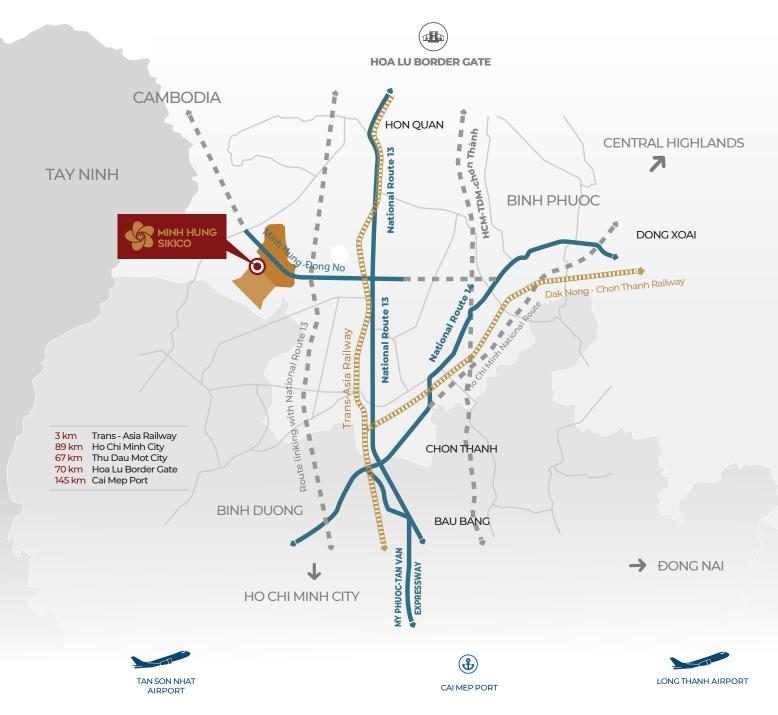

# **66** Master Plan

Total area of Phase 1: 655 ha

MINH HUNG SIKICO diversifies its use of land fund in pursuit for an industrial park towards the Green industrial – Services - Trade complex model.

#### 1. INDUSTRIAL AREA (475.4ha)

The prepared land lots are ready for construction.

#### 2. COMMERCIAL - SERVICE AREA (19.6ha)

- Commercial service area (restaurants, coffee shops, convenience stores, etc.)
- > Housing for professionals.

# 3. TECHNICAL INFRASTRUCTURE SECTORS (13.8ha)

### 4. GREEN SPACE & INTERNAL ROAD NETWORK (146.2ha)

- > Green space brings about relaxing landscape, air purification, spiritual balance, stress relief and labour productivity improvement.
- ➤ Designed with 4-6 lanes of 12-ton/axis allowable loading, fully equipped with plants, lighting, fire protection and other underground technical facilities.