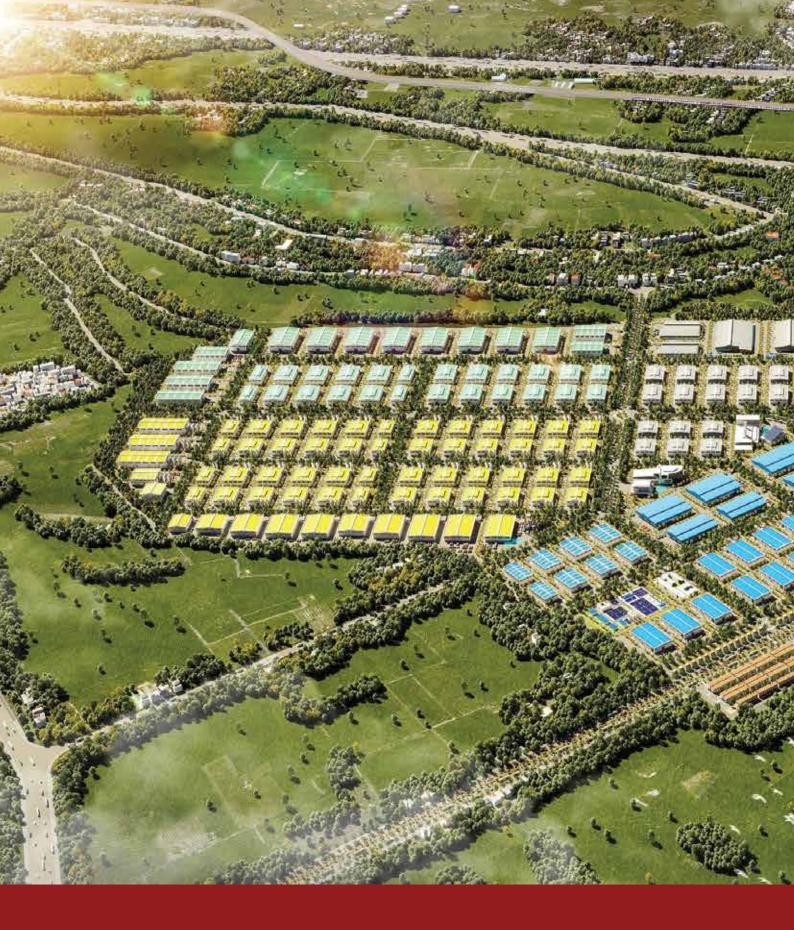

# MINH HUNG SIKICO INDUSTRIAL PARK

# **66** Master Plan

Total area of Phase 1: 655 ha

MINH HUNG SIKICO diversifies its use of land fund in pursuit for an industrial park towards the Green industrial – Services - Trade complex model.

#### 1. INDUSTRIAL AREA (475.4ha)

The prepared land lots are ready for construction.

#### 2. COMMERCIAL - SERVICE AREA (19.6ha)

- Commercial service area (restaurants, coffee shops, convenience stores, etc.)
- > Housing for professionals.

# 3. TECHNICAL INFRASTRUCTURE SECTORS (13.8ha)