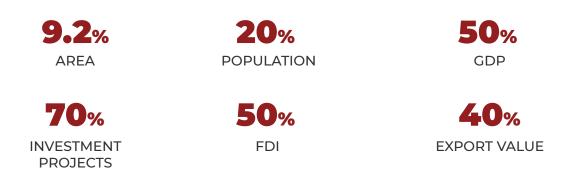

#### SKEZ'S CONTRIBUTION TO THE COUNTRY (2019)

# **FDI Attraction Highlights**

54,894.5 BILLIONS VND

**GRDP** 

**IN WORKING AGE** (POPULATION ~1 MILLION)

**BILLIONS** 

TOTAL FOREIGN INVESTMENT PROJECTS

**FDI CAPITAL** 

(\*Data in 2023)